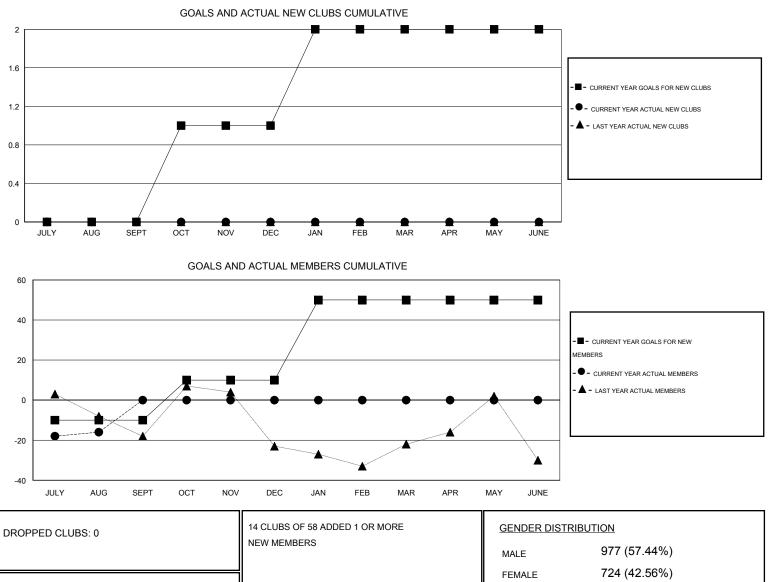

## GMT: HAL GRIFFIN

| LOCATION T |
|------------|
|------------|

| GMT: HAL GRI               | FFIN             |           | LOCATIO          | N TEXAS          |                            |                    |                                     |                    | GMT CA 1         |  |
|----------------------------|------------------|-----------|------------------|------------------|----------------------------|--------------------|-------------------------------------|--------------------|------------------|--|
| Clubs                      |                  |           |                  |                  | Members                    |                    |                                     |                    |                  |  |
| RESULTS FOR 2015-2016      |                  |           |                  |                  | RESULTS FOR 2015-2016      |                    |                                     |                    |                  |  |
| QUARTER                    | NEW CLUB<br>GOAL | NEW CLUBS | DROPPED<br>CLUBS | NET<br>GAIN/LOSS | QUARTER                    | NEW MEMBER<br>GOAL | CHARTER AND<br>NEW MEMBERS<br>ADDED | DROPPED<br>MEMBERS | NET<br>GAIN/LOSS |  |
| JULY/AUG/SEPT              | 0                | 0         | 0<br>0           | 0<br>0           | JULY/AUG/SEPT              | -10<br>20          | 36<br>0                             | 52<br>0            | -16<br>0         |  |
| OCT/NOV/DEC<br>JAN/FEB/MAR | 1                | 0         | 0                | 0                | OCT/NOV/DEC<br>JAN/FEB/MAR | 40                 | 0                                   | 0                  | 0                |  |
| APR/MAY/JUNE               | 0                | 0         | 0                | 0                | APR/MAY/JUNE               | 0                  | 0                                   | 0                  | 0                |  |

| DROPPED MEMBERS                     |              |                                          | FEMALE 724 (42.56%)                      |            |
|-------------------------------------|--------------|------------------------------------------|------------------------------------------|------------|
| DECEASED<br>CLUB CANCELLED<br>OTHER | 5<br>0<br>47 | CLICK HERE FOR HEALTH<br>ASSESSMENT DATA | FAMILY UNIT MEMBERS<br>HEAD OF HOUSEHOLD | 323<br>157 |
| TOTAL                               | 52           |                                          | NON-HEAD OF HOUSEHOLD                    | 166        |